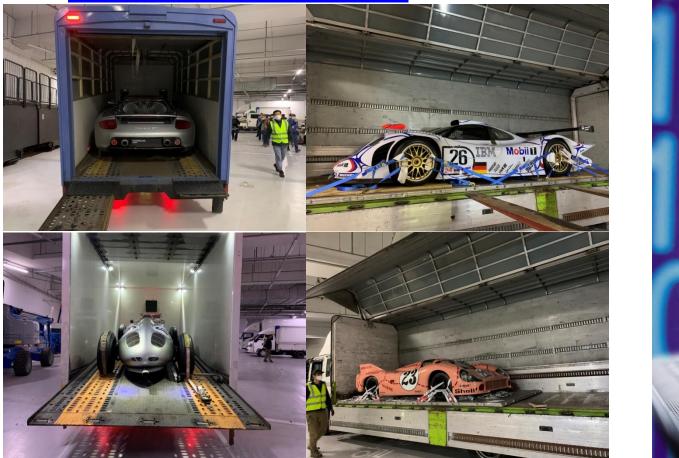

in Europe, Germany, France, Italy



#### 2022

- .01 CES 2020 Seoul Semiconductor
- .03 LG Electronics Road Show in Europe, Spain, France, Italy
- .04 <u>PORSCHE IKONEN 2022, DDP Seoul PORSCHE</u> <u>Colombia International Book Fair</u> – Korea Publisher Associaition
- .09 EV ASIA Hyundai Kepico
- .10 BAUMA German Constructing Exhibition SOOSAN, DAEMO, D&A
- .11 EICMA, Milano Motor Cycle Exhibition HYUNDAI KEFICO







- .01 <u>WEF</u>, Davos-Switzerland, <u>CES</u>, Las Vegas – Seoul Semiconductor
- .03 CONEXPO CON/AGG North America Construction Exhibition – SOOSAN, DAEMO, D&A
- .06 ADIENT TECH SHOW @ HYUNDAI & KIA Namyang R&D
- .07 SCHAEFFLER TECH SHOW @ HYUNDAI & KIA Namyang R&D



## .2 WORK PICTURE

#### Singapore Water Purifier Machinery





#### Porsche IKONEN DDP – Concept Car







#### **Construction Exhibition**



## .2 WORK PICTURE

### Lexus – Connect to Concept Car Handling





## .2 WORK PICTURE

### **Busan International Motor Show – Toyota Lexus**







### Formula E – Concept Car Mock up













#### Hyundai Motors Jakarta Ground Breaking – Temporary Structure







#### Bric Live Korea – Bric Mock up





#### Porsche IKONEN DDP – Concept Car