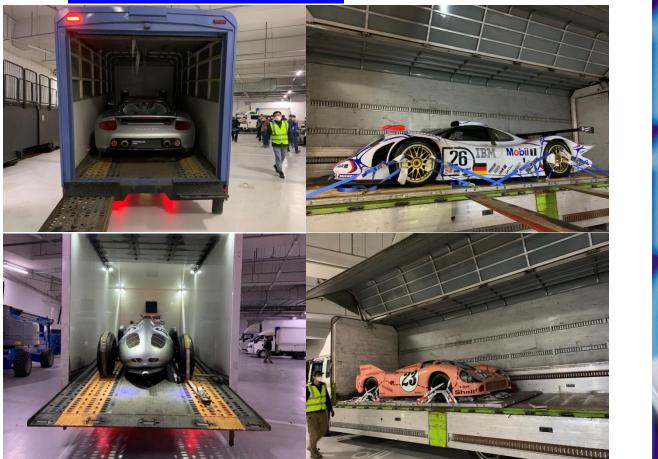

#### Porsche IKONEN DDP – Concept Car

### **Busan International Motor Show – Toyota Lexus**

### Formula E – Concept Car Mock up